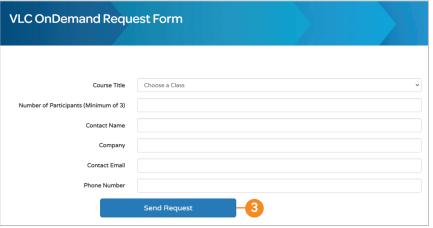

#### **On-Demand Virtual Live Class**

- Select the **VLC On Demand** course for your product. Click the pull down tab.
- 2 Click **Launch** to direct you to the request form.
- 3 Complete the form above and click on **Send Request**. This will create an email to Deltek
  University for processing. Click **Send**.
- 4 A Deltek University representative will reach out to you for scheduling.
  - important: A minimum number of three participants from your organization is required in order to schedule a class.