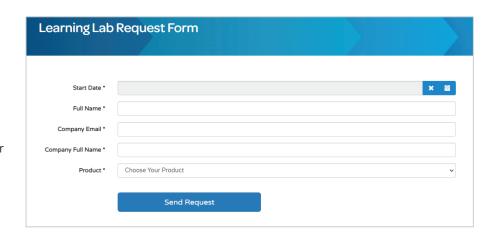

#### **On-Demand Virtual Live Class**

- Select the **VLC On Demand** course for your product. Click the pull down tab.
- 2 Click **Launch** to direct you to the request form.
- 3 Complete the form above and click on **Send Request**. This will create an email to Deltek
  University for processing. Click **Send**.
- 4 A Deltek University representative will reach out to you for scheduling.
  - important: A minimum number of three participants from your organization is required in order to schedule a class.

#### **Guided Practice**

The Guided Practice course is designed to be used with Deltek Learning Lab (DLL), Deltek University's product sandbox environment. Upon completion of the request form, you should get access instructions within one business day.