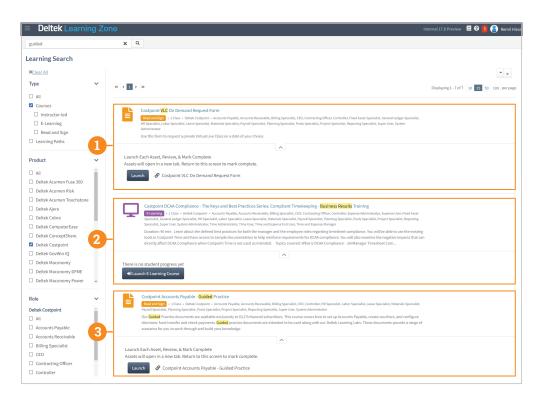

### 1. On-Demand Virtual Live Class

Schedule any Virtual Live Class that are facilitated by Deltek experts and feature live process demonstrations and Q&A.

### 2. Business Results Training

Self-paced courses that focus on how you can use your Deltek products to contribute to your organization's business goals.

### 3. Guided Practice

Self-paced courses that allow you to explore the product environment and apply what you already know.

# How to Enroll in Enhanced Content

After you have narrowed down all Enhanced content, you can choose to enroll in learning paths or courses.