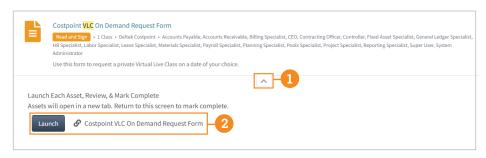

#### **On-Demand Virtual Live Class**

- Select the **VLC On Demand** course for your product. Click the pull down tab.
- 2 Click **Launch** to direct you to the request form.
- 3 Complete the form above and click on **Send Request**. This will create an email to Deltek
  University for processing. Click **Send**.
- 4 A Deltek University representative will reach out to you for scheduling.
  - important: A minimum number of three participants from your organization is required in order to schedule a class.