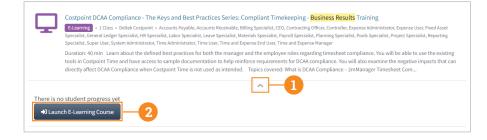

## **Business Results Training**

- 1 Click the pull down tab of your preferred Business Results Training course.
- 2 Click Launch E-Learning Course.