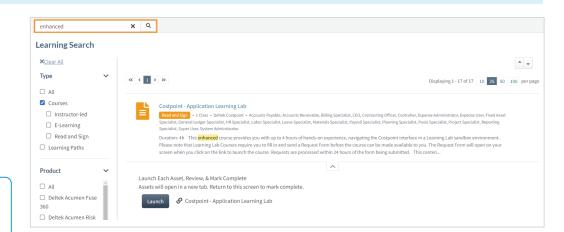

Follow these steps to show only DLZ Enhanced content in your Learning Search page:

- Type enhanced in the Search bar and press Enter.
- 2 Select your preferred course from the list.

Note: Check your Learning Profile to ensure that it is configured to the correct product and role so that only relevant content will show.

Filtered results will show relevant Enhanced learning paths and courses that are configured to your product/s and role/s.